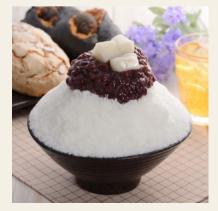

### DESSERTS

### KOREAN BINGSU

Serve with milk based ice flakes, ice cream, almonds and sprinkles 3 sizes ; Small, Regula or Large

| SHUROOP<br>Mango, strawberry, blueberry | \$13   \$16   \$18 |
|-----------------------------------------|--------------------|
| CHOCOLATE                               | \$10   \$14   \$16 |
| STRAWBERRY                              | \$10   \$14   \$16 |
| BLUEBERRY                               | \$10   \$14   \$16 |
| MANGO                                   | \$10   \$14   \$16 |
| RED BEAN                                | \$12   \$15   \$17 |
| МАТСНА                                  | \$12   \$15   \$17 |