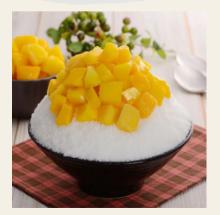

### KOREAN BINGSU

Serve with milk based ice flakes, ice cream, almonds and sprinkles 3 sizes ; Small, Regula or Large

| SHUROOP<br>Mango, strawberry, blueberry | \$13   \$16   \$18 |
|-----------------------------------------|--------------------|
| CHOCOLATE                               | \$10   \$14   \$16 |
| STRAWBERRY                              | \$10   \$14   \$16 |
| BLUEBERRY                               | \$10   \$14   \$16 |
| MANGO                                   | \$10   \$14   \$16 |
| RED BEAN                                | \$12   \$15   \$17 |
| МАТСНА                                  | \$12   \$15   \$17 |