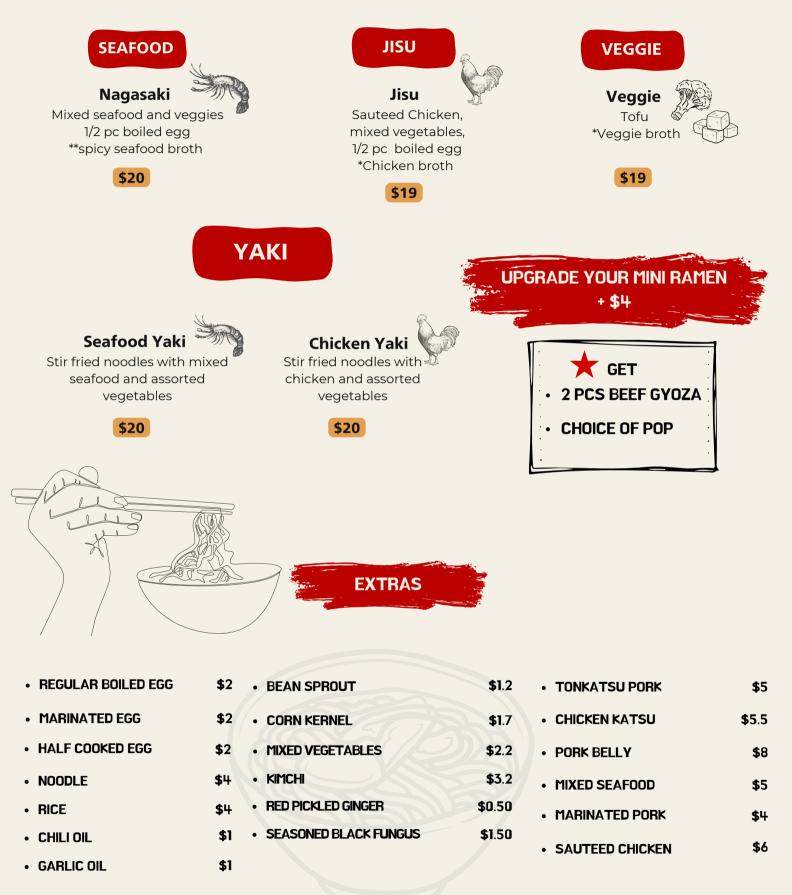

## APPETIZERS

### SOUPS AND SALADS

| EDAMAME                                                   | \$6   |
|-----------------------------------------------------------|-------|
| SPICY EDAMAME<br>Ginger, Chili, Green soy bean            | \$7.5 |
| AVOCADO SALAD                                             | \$10  |
| KIMCHI SALAD                                              | \$8   |
| MISO SOUP                                                 | \$3   |
| SUSHI APPETIZER (5 PCS)                                   | \$14  |
| Τυνα τατακι                                               | \$15  |
| KANI SALAD<br>Mixed green, crab, cucumber, tempura flakes | \$11  |

| GREEN HOUSE SALAD                                                           | \$7  |
|-----------------------------------------------------------------------------|------|
| WAKAME SALAD                                                                | \$8  |
| SALMON AVOCADO SALAD<br>Mixed green, Tobiko, Spicy creamy sauce             | \$15 |
| GYOZA SOUP                                                                  | \$7  |
| SALMON TARTAR                                                               | \$9  |
| TUNA INARI TARTAR<br>Yellow fin Tuna, tofu, sushi rice, spicy lemon, tobiko | \$9  |
| SASHIMI APPETIZER (6PCS)                                                    | \$15 |
|                                                                             |      |

| DEEP | FRIED     |
|------|-----------|
| \$7  | AGE DASHI |

| TAKOYAKI (4 PCS)                                      | \$7  | AGE DASHI TOFU (6 PCS)                     | \$8   |
|-------------------------------------------------------|------|--------------------------------------------|-------|
| GYOZA (6 PCS)<br>Beef or Veggie                       | \$8  | VEGGIE SPRING ROLLS (6 PCS)                | \$8   |
| VEGGIE TEMPURA                                        | \$8  | YAM TEMPURA                                | \$8   |
| SHRIMP TEMPURA                                        | \$11 | CRAB TEMPURA (8 PCS)                       | \$9   |
| SHRIMP (2 PCS) + VEGGIE TEMPURA                       | \$9  | KANI PANGO AGE                             | \$13  |
| CALAMARI<br>Served with Tartar sauce                  | \$11 | SUSHI PIZZA (6 PCS) \$10<br>Salmon or Tuna | \$11  |
| KARAAGE Fried chicken served with Maple karaage sauce | \$9  | Saute fried chicken in maple karaage sauce | \$9.5 |
| SPICY SUSHI PIZZA \$11<br>Salmon or Tuna              | \$12 | and sesame                                 |       |