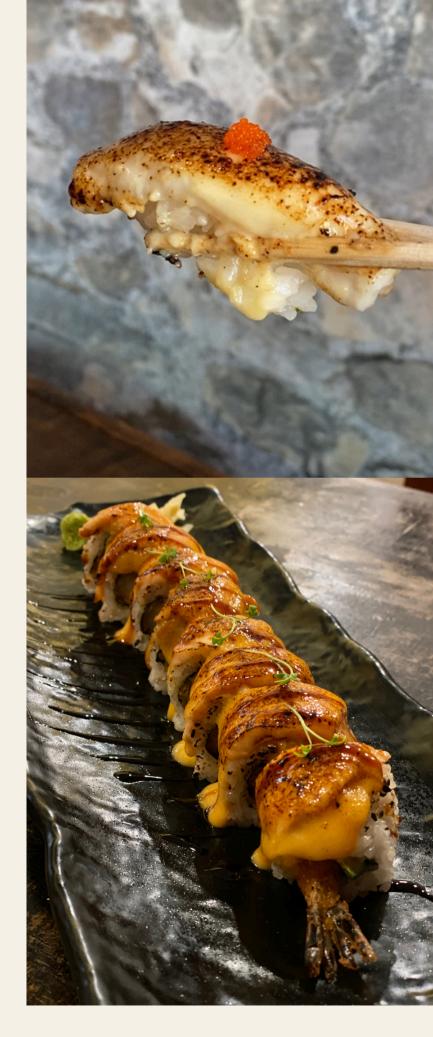

### SPECIAL SUSHI ROLLS

Served as 8 pcs.

傘 THE

SHUROOP SUSHI BAR & RAMEN HOUSI

#### \$16.5 |

\$16.95

Shrimp katsu and avocado, topped with torched salmon and sweet miso sauce NEW ARRIVAL

**SNOW** 

Shrimp temputa and cucumber roll topped with choice of :

| \$13 |
|------|
| \$15 |
| \$17 |
| \$16 |
| \$16 |
|      |