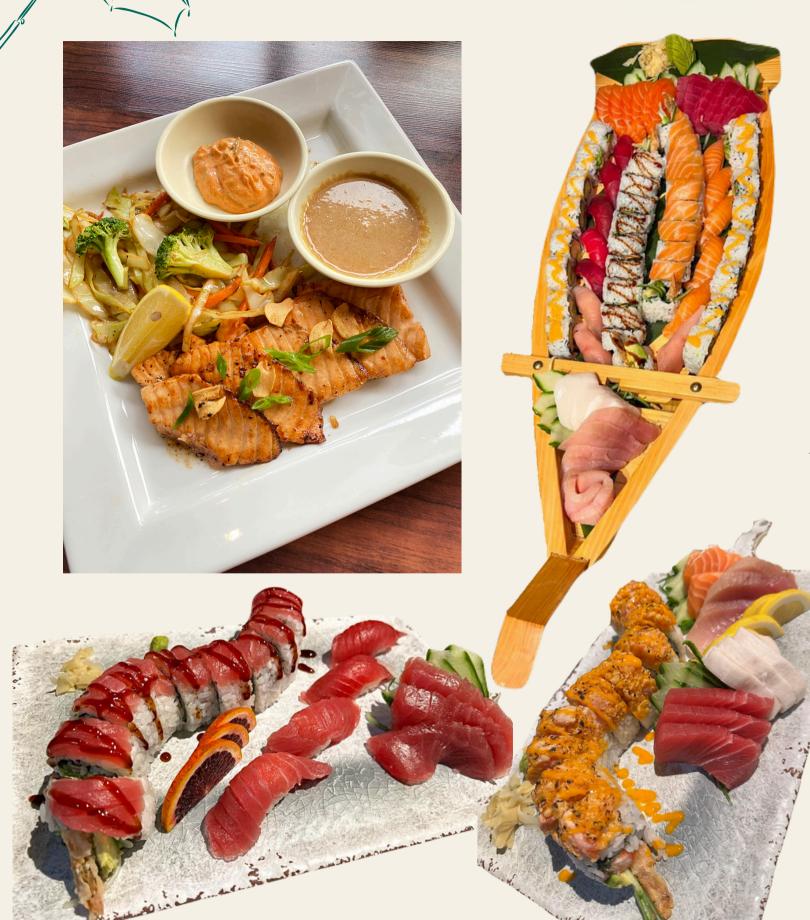

### SPECIAL SUSHI ROLLS

Served as 8 pcs.

傘 THE

SHUROOP SUSHI BAR & RAMEN HOUSI

## SPECIAL SUSHI ROLLS

Served as 8 pcs or 10 pcs, unless stated otherwise.

### COMBOS

Served with Miso soup

| SHUROOP COMBO<br>6 pcs of Sashimi and 6 pcs of Sushi                                                   | \$20              | SALMON LOVER<br>3 pcs of Salmon Sashimi, 4 pcs of Salmon Sushi a<br>6 pcs of Salmon roll                             | <b>\$29</b><br>and |
|--------------------------------------------------------------------------------------------------------|-------------------|----------------------------------------------------------------------------------------------------------------------|--------------------|
| WHITE DRAGON COMBO<br>3 pcs of Butterfish Sashimi, 4 pcs of Butterfish Sush<br>and a White Dragon roll | <b>\$36</b><br>ni | RED TUNA LOVER<br>3 pcs of Red Tuna Sashimi, 4 pcs of Red Tuna Su<br>and 6 pcs of Tuna roll                          | <b>\$33</b><br>shi |
| RED DRAGON COMBO<br>3 pcs of Red tuna Sashimi, 4 pcs of Red tuna Sushi<br>and a Red Dragon roll        | \$39              | ORANGE DRAGON COMBO<br>3 pcs of salmon sashimi, 4 pcs of salmon sushi and<br>a Orange Dragon roll                    | <b>\$37</b>        |
| SUSHI COMBO (30 PCS)<br>Serves 2 people. Chef's choice of assorted fish,<br>Nigiri and Maki sushi      | \$40              | BLACK DRAGON COMBO<br>3 pcs of BBQ eel sashimi, 4 pcs of BBQ eel sushi ar<br>a Black Dragon roll                     | <b>\$38</b><br>nd  |
| SASHIMI COMBO (20 [PCS)<br>Chef's choice of assorted fish                                              | \$34              | SASHIMI & SUSHI COMBO (30 PCS)<br>Serves 2 people. Chef's choice of assorted fish,<br>Sashimi, Nigiri and Maki sushi | ) \$45             |
| SASHIMI & MAKI COMBO (18 [PCS)<br>Chef's choice of assorted fish                                       | \$25              | SUSHI AND MAKI COMBO (16 PCS)<br>Chef's choice of assorted fish                                                      | \$23               |
|                                                                                                        |                   |                                                                                                                      |                    |

### PARTY PLATTERS

| SMALL MAKI (38 PCS)           | \$42   | MEDIUM MAKI                     | \$55 |
|-------------------------------|--------|---------------------------------|------|
| SMALL SUSHI & MAKI (25 PCS)   | \$32   | MEDIUM SUSHI & MAKI (40 PCS)    | \$50 |
| SMALL SASHIMI (25 PCS)        | \$36   | MEDIUM SASHIMI (40 PCS)         | \$56 |
| SMALL SASHIMI & SUSHI (30 PCS | ) \$42 | MEDIUM SASHIMI & SUSHI (50 PCS) | \$67 |
|                               |        |                                 |      |