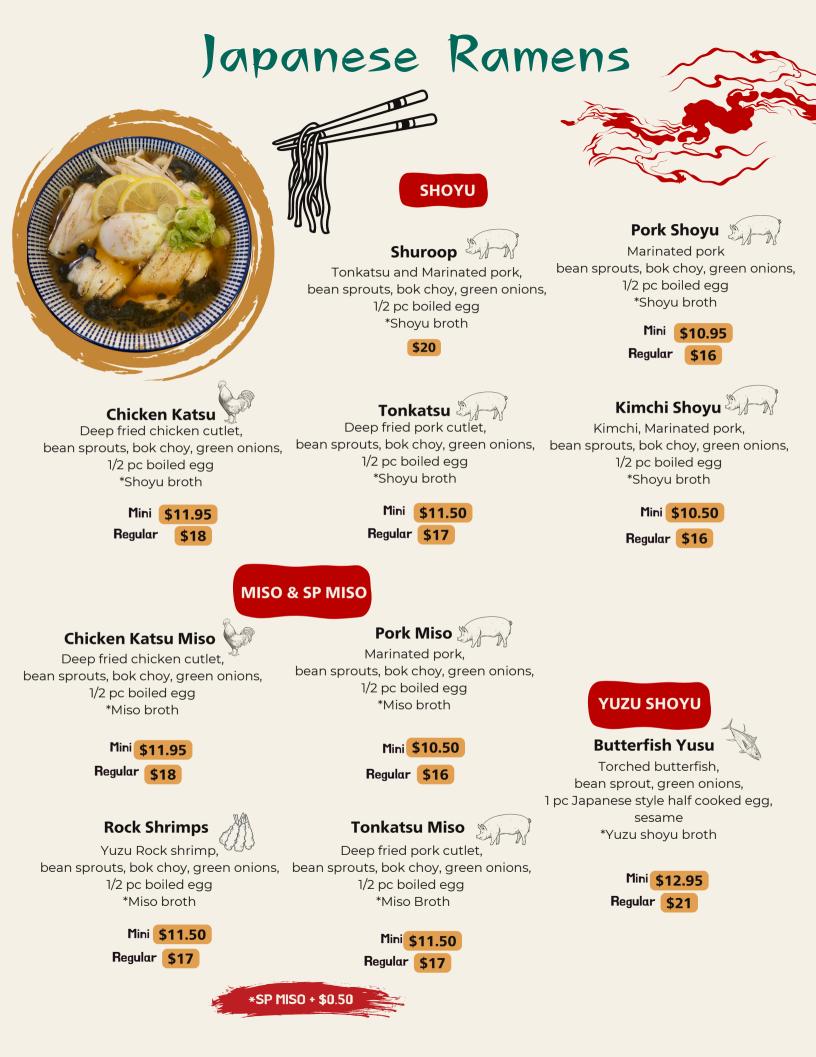

|
|                                                                                                        |                   |                                                                                                                      |                    |

### PARTY PLATTERS

| SMALL MAKI (38 PCS)           | \$42   | MEDIUM MAKI                     | \$55 |
|-------------------------------|--------|---------------------------------|------|
| SMALL SUSHI & MAKI (25 PCS)   | \$32   | MEDIUM SUSHI & MAKI (40 PCS)    | \$50 |
| SMALL SASHIMI (25 PCS)        | \$36   | MEDIUM SASHIMI (40 PCS)         | \$56 |
| SMALL SASHIMI & SUSHI (30 PCS | ) \$42 | MEDIUM SASHIMI & SUSHI (50 PCS) | \$67 |
|                               |        |                                 |      |



# Japanese Ramens



# Japanese Ramens



# MAIN DISHES

THE THE SHUROOP SUSHI BAR 4 RAMEN HOUSE



### MAIN DISHES



### STIR FRIED UDON

Stir fried udons and assorted vegetables with your choice of meats Served with Miso soup and Salad

CHICKEN

BULGOGI

\$17 \$19

| COMMENON   | ARRIVAL<br>STATES |    |
|------------|-------------------|----|
| R. COWWEVP | NEW ARRIVAL       | TŁ |

TEPPANYAKI

Grilled and Glazed in Tepanyaki sauce with assorted vegetables Served with Miso soup and Salad

SALMON TEPPAN

served with Ginger and Spicy mayo sauce



Curry udons and assorted vegetables with your choice of meats Served with Miso soup and Salad

CHICKEN KATSU

SHRIMP KATSU

\$19 \$20 PORK KATSU

SPICY CHICKEN

SALMON

\$18

\$21

\$18

\$21

|          |