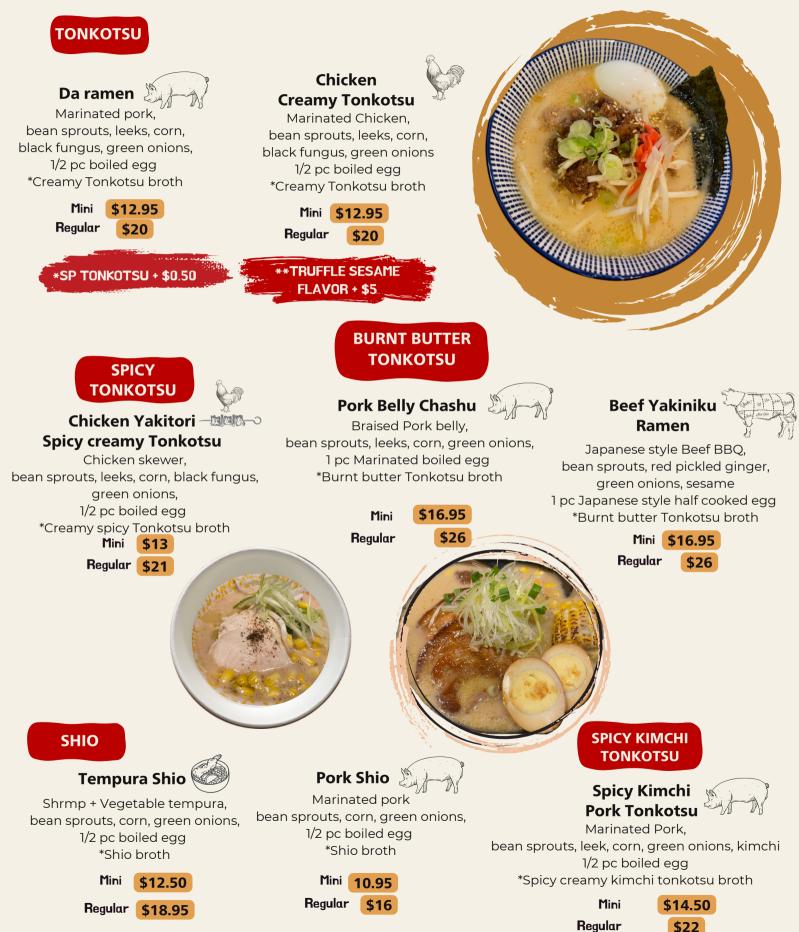

|                   |                                                                                                                      |                    |

### PARTY PLATTERS

| SMALL MAKI (38 PCS)           | \$42   | MEDIUM MAKI                     | \$55 |
|-------------------------------|--------|---------------------------------|------|
| SMALL SUSHI & MAKI (25 PCS)   | \$32   | MEDIUM SUSHI & MAKI (40 PCS)    | \$50 |
| SMALL SASHIMI (25 PCS)        | \$36   | MEDIUM SASHIMI (40 PCS)         | \$56 |
| SMALL SASHIMI & SUSHI (30 PCS | ) \$42 | MEDIUM SASHIMI & SUSHI (50 PCS) | \$67 |
|                               |        |                                 |      |



# Japanese Ramens



# Japanese Ramens



# MAIN DISHES

THE THE SHUROOP SUSHI BAR 4 RAMEN HOUSE



### MAIN DISHES



### STIR FRIED UDON

Stir fried udons and assorted vegetables with your choice of meats Served with Miso soup and Salad

CHICKEN

BULGOGI

\$17 \$19

| COMMENON   | ARRIVAL<br>STATES |    |
|------------|-------------------|----|
| R. COWWEVP | NEW ARRIVAL       | TŁ |

TEPPANYAKI

Grilled and Glazed in Tepanyaki sauce with assorted vegetables Served with Miso soup and Salad

SALMON TEPPAN

served with Ginger and Spicy mayo sauce



Curry udons and assorted vegetables with your choice of meats Served with Miso soup and Salad

CHICKEN KATSU

SHRIMP KATSU

\$19 \$20 PORK KATSU

SPICY CHICKEN

SALMON

\$18

\$21

\$18

\$21

|          |