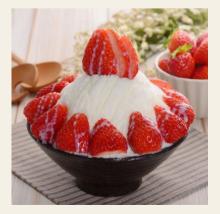

### KOREAN BINGSU

Serve with milk based ice flakes, ice cream, almonds and sprinkles 3 sizes ; Small, Regula or Large

| SHUROOP<br>Mango, strawberry, blueberry | \$13   \$16   \$18 |
|-----------------------------------------|--------------------|
| CHOCOLATE                               | \$10   \$14   \$16 |
| STRAWBERRY                              | \$10   \$14   \$16 |
| BLUEBERRY                               | \$10   \$14   \$16 |
| MANGO                                   | \$10   \$14   \$16 |
| RED BEAN                                | \$12   \$15   \$17 |
| МАТСНА                                  | \$12   \$15   \$17 |