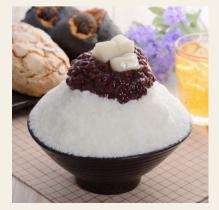

#### KOREAN BINGSU

Serve with milk based ice flakes, ice cream, almonds and sprinkles 3 sizes ; Small, Regula or Large

| SHUROOP<br>Mango, strawberry, blueberry | \$13   \$16   \$18 |
|-----------------------------------------|--------------------|
| CHOCOLATE                               | \$10   \$14   \$16 |
| STRAWBERRY                              | \$10   \$14   \$16 |
| BLUEBERRY                               | \$10   \$14   \$16 |
| MANGO                                   | \$10   \$14   \$16 |
| RED BEAN                                | \$12   \$15   \$17 |
| МАТСНА                                  | \$12   \$15   \$17 |