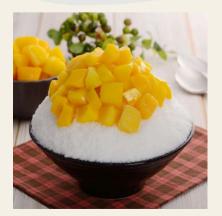

#### KOREAN BINGSU

Serve with milk based ice flakes, ice cream, almonds and sprinkles 3 sizes ; Small, Regula or Large

| SHUROOP<br>Mango, strawberry, blueberry | \$13   \$16   \$18 |
|-----------------------------------------|--------------------|
| CHOCOLATE                               | \$10   \$14   \$16 |
| STRAWBERRY                              | \$10   \$14   \$16 |
| BLUEBERRY                               | \$10   \$14   \$16 |
| MANGO                                   | \$10   \$14   \$16 |
| RED BEAN                                | \$12   \$15   \$17 |
| МАТСНА                                  | \$12   \$15   \$17 |