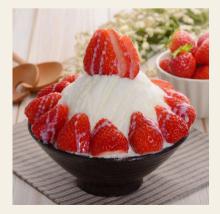

#### KOREAN BINGSU

Serve with milk based ice flakes, ice cream, almonds and sprinkles 3 sizes ; Small, Regula or Large

| SHUROOP<br>Mango, strawberry, blueberry | \$13   \$16   \$18 |
|-----------------------------------------|--------------------|
| CHOCOLATE                               | \$10   \$14   \$16 |
| STRAWBERRY                              | \$10   \$14   \$16 |
| BLUEBERRY                               | \$10   \$14   \$16 |
| MANGO                                   | \$10   \$14   \$16 |
| RED BEAN                                | \$12   \$15   \$17 |
| МАТСНА                                  | \$12   \$15   \$17 |