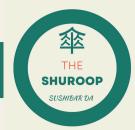

#### COMBOS

Served with Miso soup

| SHUROOP COMBO<br>6 pcs of Sashimi and 6 pcs of Sushi                                                   | \$20              | <b>SALMON LOVER</b><br>3 pcs of Salmon Sashimi, 4 pcs of Salmon Sushi a<br>6 pcs of Salmon roll                     | <b>\$29</b><br>and |
|--------------------------------------------------------------------------------------------------------|-------------------|---------------------------------------------------------------------------------------------------------------------|--------------------|
| WHITE DRAGON COMBO<br>3 pcs of Butterfish Sashimi, 4 pcs of Butterfish Susl<br>and a White Dragon roll | <b>\$36</b><br>ni | RED TUNA LOVER<br>3 pcs of Red Tuna Sashimi, 4 pcs of Red Tuna Su<br>and 6 pcs of Tuna roll                         | <b>\$33</b><br>shi |
| RED DRAGON COMBO<br>3 pcs of Red tuna Sashimi, 4 pcs of Red tuna Sushi<br>and a Red Dragon roll        | \$39              | ORANGE DRAGON COMBO<br>3 pcs of salmon sashimi, 4 pcs of salmon sushi and<br>a Orange Dragon roll                   | <b>\$37</b><br>d   |
| SUSHI COMBO (30 PCS)<br>Serves 2 people. Chef's choice of assorted fish,<br>Nigiri and Maki sushi      | \$40              | BLACK DRAGON COMBO<br>3 pcs of BBQ eel sashimi, 4 pcs of BBQ eel sushi ar<br>a Black Dragon roll                    | <b>\$38</b><br>nd  |
| SASHIMI COMBO (20 [PCS)<br>Chef's choice of assorted fish                                              | \$34              | SASHIMI & SUSHI COMBO (30 PCS<br>Serves 2 people. Chef's choice of assorted fish,<br>Sashimi, Nigiri and Maki sushi | ) \$45             |
| SASHIMI & MAKI COMBO (18 [PCS)<br>Chef's choice of assorted fish                                       | \$25              | SUSHI AND MAKI COMBO (16 PCS)<br>Chef's choice of assorted fish                                                     | ) \$23             |
|                                                                                                        |                   |                                                                                                                     |                    |

#### PARTY PLATTERS

| SMALL MAKI (38 PCS)           | \$42   | MEDIUM MAKI                                                                                                                                                                                                                                                                                                                                                                                                                                                                                                                                                                                                                                                                                                                                                                                                                                                                                                                                                                                                                                                                                                                                                                                                                                                                                                                                                                                                                                                                                                                                                                                                                                                                                                                                                                                                                                                                        | \$55 |
|-------------------------------|--------|------------------------------------------------------------------------------------------------------------------------------------------------------------------------------------------------------------------------------------------------------------------------------------------------------------------------------------------------------------------------------------------------------------------------------------------------------------------------------------------------------------------------------------------------------------------------------------------------------------------------------------------------------------------------------------------------------------------------------------------------------------------------------------------------------------------------------------------------------------------------------------------------------------------------------------------------------------------------------------------------------------------------------------------------------------------------------------------------------------------------------------------------------------------------------------------------------------------------------------------------------------------------------------------------------------------------------------------------------------------------------------------------------------------------------------------------------------------------------------------------------------------------------------------------------------------------------------------------------------------------------------------------------------------------------------------------------------------------------------------------------------------------------------------------------------------------------------------------------------------------------------|------|
| SMALL SUSHI & MAKI (25 PCS)   | \$32   | MEDIUM SUSHI & MAKI (40 PCS)                                                                                                                                                                                                                                                                                                                                                                                                                                                                                                                                                                                                                                                                                                                                                                                                                                                                                                                                                                                                                                                                                                                                                                                                                                                                                                                                                                                                                                                                                                                                                                                                                                                                                                                                                                                                                                                       | \$50 |
| SMALL SASHIMI (25 PCS)        | \$36   | MEDIUM SASHIMI (40 PCS)                                                                                                                                                                                                                                                                                                                                                                                                                                                                                                                                                                                                                                                                                                                                                                                                                                                                                                                                                                                                                                                                                                                                                                                                                                                                                                                                                                                                                                                                                                                                                                                                                                                                                                                                                                                                                                                            | \$56 |
| SMALL SASHIMI & SUSHI (30 PCS | ) \$42 | MEDIUM SASHIMI & SUSHI (50 PCS)                                                                                                                                                                                                                                                                                                                                                                                                                                                                                                                                                                                                                                                                                                                                                                                                                                                                                                                                                                                                                                                                                                                                                                                                                                                                                                                                                                                                                                                                                                                                                                                                                                                                                                                                                                                                                                                    | \$67 |
|                               |        | A strange of the second s |      |