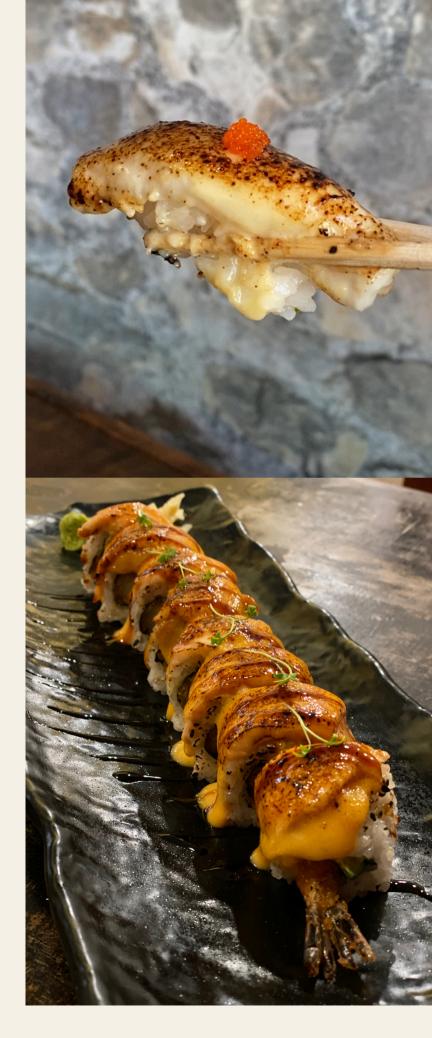

## NIGIRI AND SASHIMI

Nigiri sushi served as 4 pcs, Sashimi served as 3 pcs

| TAMAGO (EGG)                                                                     | \$6                                  |
|----------------------------------------------------------------------------------|--------------------------------------|
| KANI (CRABMEAT)                                                                  | \$6.5                                |
| SALMON                                                                           | \$7.5   \$8                          |
| RED TUNA                                                                         | \$10.5   \$11                        |
| HAMACHI (YELLOWTAIL)                                                             | \$9   \$10                           |
| ABURI MISO BUTTER FISH<br>Sweet miso, Torched Butterfish, Tobiko,<br>Nigiri ONLY | NEW ARRIVAL<br>NEW ARRIVAL<br>States |