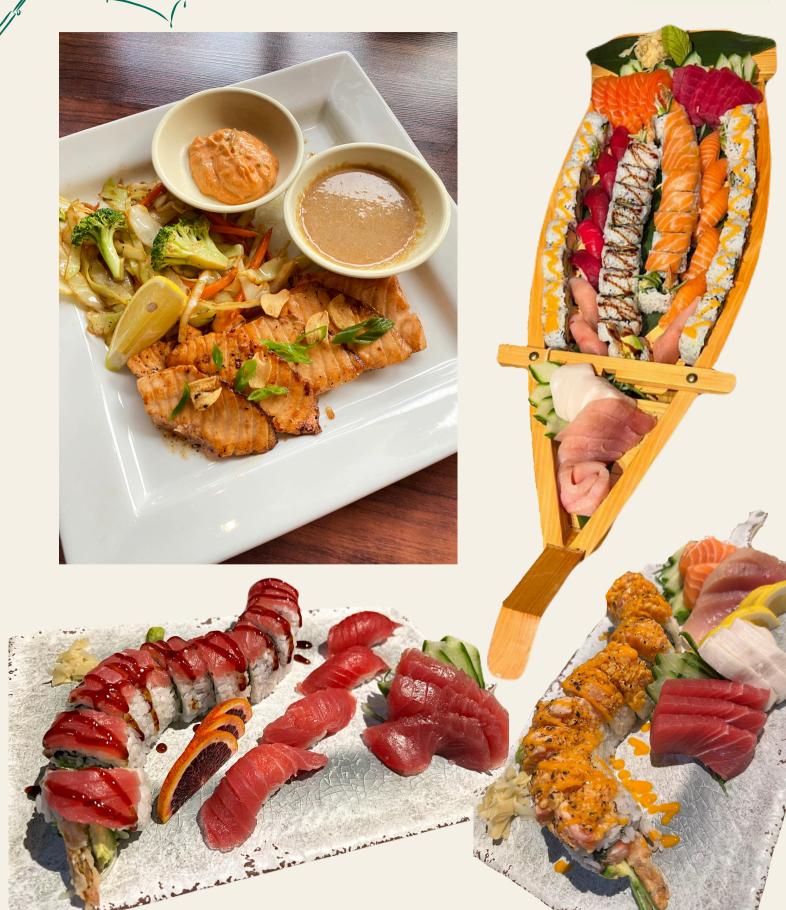

TEPPANYAKI

Grilled and Glazed in Tepanyaki sauce with assorted vegetables Served with Miso soup and Salad

SALMON TEPPAN

served with Ginger and Spicy mayo sauce

Curry udons and assorted vegetables with your choice of meats Served with Miso soup and Salad

CHICKEN KATSU

SHRIMP KATSU

\$19 \$20 PORK KATSU

SPICY CHICKEN

SALMON

\$18

\$21

www.theshuroop.ca